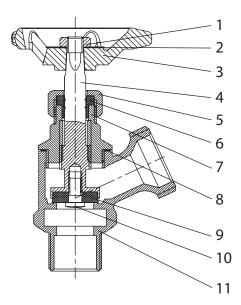

### CERTIFICATIONS

| NO. | DESCRIPTION | MATERIAL        |
|-----|-------------|-----------------|
| 1   | Handle nut  | Steel           |
| 2   | Name plate  | Aluminum        |
| 3   | Handle      | Cast iron       |
| 4   | Stem        | Brass           |
| 5   | Packing nut | Brass           |
| 6   | Packing     | Rubber          |
| 7   | Bonnet      | Brass           |
| 8   | Washer      | Stainless steel |
| 9   | Disc        | Rubber          |
| 10  | Disc screw  | Brass           |
| 11  | Body        | Brass           |